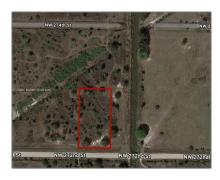

# Commercial Land

- 20055 NW 272ND ST, Okeechobee, Florida 34972

## Address Map

| Country:       | US                       |  |
|----------------|--------------------------|--|
| State:         | FL                       |  |
| County:        | <b>Okeechobee County</b> |  |
| City:          | Okeechobee               |  |
| Zipcode:       | 34972                    |  |
| Street:        | 20055 NW 272ND<br>ST     |  |
| Street Number: | 20055                    |  |
| Building Name: | VIKING                   |  |
| Floor Number:  | 0                        |  |
| Longitude:     | W82° 59' 5.6"            |  |
| Latitude:      | N27° 29' 40.1"           |  |

Direction:

from Kissimmee
Prairie Preserve
State Park, Head
south on NW 192nd
Ave toward NW
312th St then Turn
right onto NW
272nd St,
Destination is on
right

Parcel Number: 1-21-34-33-0A00-00

028-0000

Zoning: Agriculture