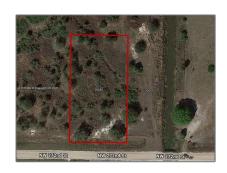

# Commercial Land

- 20055 NW 272ND ST, Okeechobee, Florida 34972

## Address Map

| Country:       | US                       |  |
|----------------|--------------------------|--|
| State:         | FL                       |  |
| County:        | <b>Okeechobee County</b> |  |
| City:          | Okeechobee               |  |
| Zipcode:       | 34972                    |  |
| Street:        | 20055 NW 272ND<br>ST     |  |
| Street Number: | 20055                    |  |
| Building Name: | VIKING                   |  |
| Floor Number:  | 0                        |  |
| Longitude:     | W82° 59' 5.6"            |  |
| Latitude:      | N27° 29' 40.1"           |  |

Direction:

from Kissimmee
Prairie Preserve
State Park, Head
south on NW 192nd
Ave toward NW
312th St then Turn
right onto NW
272nd St,
Destination is on
right

Parcel Number: 1-21-34-33-0A00-00

028-0000

Zoning: Agriculture