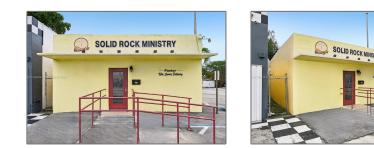

## **Commercial Sale**

- 140 W Prospect Rd, Oakland Park, Florida 33309

## **Basic Details**

| Property Type:Commercial SaleProperty Sub<br>Type:CommercialListing Type:For SaleListing ID:A11734048Price:\$799,000Year Built:1962Lot Area:0.25 AcreBuilt up area:1,800 Sqft✓Type of Business:Church |                    |                        |
|-------------------------------------------------------------------------------------------------------------------------------------------------------------------------------------------------------|--------------------|------------------------|
| Type:Listing Type:For SaleListing ID:A11734048Price:\$799,000Year Built:1962Lot Area:0.25 AcreBuilt up area:1,800 Sqft                                                                                | Property Type:     | <b>Commercial Sale</b> |
| Listing ID:A11734048Price:\$799,000Year Built:1962Lot Area:0.25 AcreBuilt up area:1,800 Sqft                                                                                                          | - •                | Commercial             |
| Price:\$799,000Year Built:1962Lot Area:0.25 AcreBuilt up area:1,800 Sqft                                                                                                                              | Listing Type:      | For Sale               |
| Year Built:1962Lot Area:0.25 AcreBuilt up area:1,800 Sqft                                                                                                                                             | Listing ID:        | A11734048              |
| Lot Area: 0.25 Acre   Built up area: 1,800 Sqft                                                                                                                                                       | Price:             | \$799,000              |
| Built up area: <b>1,800 Sqft</b>                                                                                                                                                                      | Year Built:        | 1962                   |
| / Type of Duciness                                                                                                                                                                                    | Lot Area:          | 0.25 Acre              |
| $\checkmark$ Type of Business: Church                                                                                                                                                                 | Built up area:     | 1,800 Sqft             |
|                                                                                                                                                                                                       | √ Type of Business | Church                 |