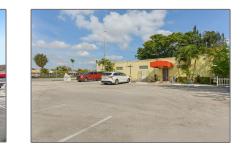

## **Commercial Sale**

- 140 W Prospect Rd, Oakland Park, Florida 33309

## **Basic Details**

| Property Type:Commercial SaleProperty Sub<br>Type:CommercialListing Type:For SaleListing ID:A11734048Price:\$799,000Year Built:1962Lot Area:0.25 AcreBuilt up area:1,800 Sqft✓Type of Business:Church |                    |                        |
|-------------------------------------------------------------------------------------------------------------------------------------------------------------------------------------------------------|--------------------|------------------------|
| Type:Listing Type:For SaleListing ID:A11734048Price:\$799,000Year Built:1962Lot Area:0.25 AcreBuilt up area:1,800 Sqft                                                                                | Property Type:     | <b>Commercial Sale</b> |
| Listing ID:A11734048Price:\$799,000Year Built:1962Lot Area:0.25 AcreBuilt up area:1,800 Sqft                                                                                                          | - •                | Commercial             |
| Price:\$799,000Year Built:1962Lot Area:0.25 AcreBuilt up area:1,800 Sqft                                                                                                                              | Listing Type:      | For Sale               |
| Year Built:1962Lot Area:0.25 AcreBuilt up area:1,800 Sqft                                                                                                                                             | Listing ID:        | A11734048              |
| Lot Area: 0.25 Acre   Built up area: 1,800 Sqft                                                                                                                                                       | Price:             | \$799,000              |
| Built up area: <b>1,800 Sqft</b>                                                                                                                                                                      | Year Built:        | 1962                   |
| / Type of Duciness                                                                                                                                                                                    | Lot Area:          | 0.25 Acre              |
| $\checkmark$ Type of Business: Church                                                                                                                                                                 | Built up area:     | 1,800 Sqft             |
|                                                                                                                                                                                                       | √ Type of Business | Church                 |