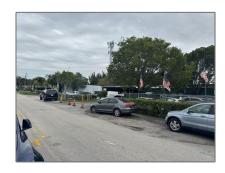

# Commercial Land

- 4420 Peters Rd, Fort Lauderdale, Florida 33317









#### **Basic Details**

| Property Type:        | Commercial Land |  |
|-----------------------|-----------------|--|
| Property Sub<br>Type: | Commercial      |  |
| Listing Type:         | For Sale        |  |
| Listing ID:           | A11746674       |  |
| Price:                | \$2,200,000     |  |
| Lot Area:             | 0.41 Acre       |  |

#### **Features**

✓ Lot Features: Less Than 1 Acre, County Location

✓ Sewer: Public Sanitation

Water Front: 1

## **Appliances**

√ Utilities:

Water Connected, Electricity Connected, Electricity Available, Water Available

### Address Map

Latitude:

| Country:       | US                              |
|----------------|---------------------------------|
| State:         | FL                              |
| County:        | <b>Browar