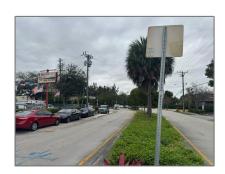

# Commercial Land

- 4420 Peters Rd, Fort Lauderdale, Florida 33317









#### **Basic Details**

| Property Type:        | Commercial Land |  |
|-----------------------|-----------------|--|
| Property Sub<br>Type: | Commercial      |  |
| Listing Type:         | For Sale        |  |
| Listing ID:           | A11746674       |  |
| Price:                | \$2,200,000     |  |
| Lot Area:             | 0.41 Acre       |  |

#### **Features**

✓ Lot Features: Less Than 1 Acre, County Location

✓ Sewer: Public Sanitation

Water Front: 1

## **Appliances**

√ Utilities:

Water Connected, Electricity Connected, Electricity Available, Water Available

### Address Map

Latitude:

| Country:       | US                              |
|----------------|---------------------------------|
| State:         | FL                              |
| County:        | <b>Broward