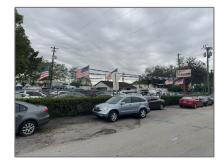

# Commercial Land

- 4420 Peters Rd, Fort Lauderdale, Florida 33317









#### **Basic Details**

| Property Type:        | Commercial Land |  |
|-----------------------|-----------------|--|
| Property Sub<br>Type: | Commercial      |  |
| Listing Type:         | For Sale        |  |
| Listing ID:           | A11746674       |  |
| Price:                | \$2,200,000     |  |
| Lot Area:             | 0.41 Acre       |  |

#### **Features**

✓ Lot Features: Less Than 1 Acre, County Location

✓ Sewer: Public Sanitation

Water Front: 1

## **Appliances**

√ Utilities:

Water Connected, Electricity Connected, Electricity Available, Water Available

### Address Map

Latitude:

| Country:       | US                              |
|----------------|---------------------------------|
| State:         | FL                              |
| County:        | <b>Brow