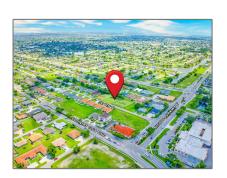

## Address Map

| Country:       | US                                                                                                                   |  |
|----------------|----------------------------------------------------------------------------------------------------------------------|--|
| State:         | FL                                                                                                                   |  |
| County:        | Lee County                                                                                                           |  |
| City:          | Cape Coral                                                                                                           |  |
| Zipcode:       | 33990                                                                                                                |  |
| Street:        | 1302                                                                                                                 |  |
| Street Number: | 1302, 1216, 1222                                                                                                     |  |
| Floor Number:  | 0                                                                                                                    |  |
| Longitude:     | W82° 2' 32.7''                                                                                                       |  |
| Latitude:      | N26° 37' 37.6"                                                                                                       |  |
| Direction:     | Heading East on<br>Nicholas Pkwy,<br>make a right onto<br>8th PL. Lots are to<br>the right. No sign<br>on the sites. |  |