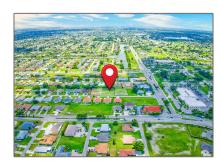

## Address Map

| Country:       | US                                                                                                                   |  |
|----------------|----------------------------------------------------------------------------------------------------------------------|--|
| State:         | FL                                                                                                                   |  |
| County:        | Lee County                                                                                                           |  |
| City:          | Cape Coral                                                                                                           |  |
| Zipcode:       | 33990                                                                                                                |  |
| Street:        | 1302                                                                                                                 |  |
| Street Number: | 1302, 1216, 1222                                                                                                     |  |
| Floor Number:  | 0                                                                                                                    |  |
| Longitude:     | W82° 2' 32.7''                                                                                                       |  |
| Latitude:      | N26° 37' 37.6"                                                                                                       |  |
| Direction:     | Heading East on<br>Nicholas Pkwy,<br>make a right onto<br>8th PL. Lots are to<br>the right. No sign<br>on the sites. |  |