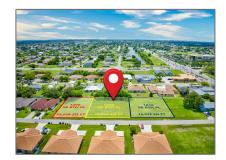

## Address Map

| Country:       | US                                                                                                                   |  |
|----------------|----------------------------------------------------------------------------------------------------------------------|--|
| State:         | FL                                                                                                                   |  |
| County:        | Lee County                                                                                                           |  |
| City:          | Cape Coral                                                                                                           |  |
| Zipcode:       | 33990                                                                                                                |  |
| Street:        | 1302                                                                                                                 |  |
| Street Number: | 1302, 1216, 1222                                                                                                     |  |
| Floor Number:  | 0                                                                                                                    |  |
| Longitude:     | W82° 2' 32.7''                                                                                                       |  |
| Latitude:      | N26° 37' 37.6"                                                                                                       |  |
| Direction:     | Heading East on<br>Nicholas Pkwy,<br>make a right onto<br>8th PL. Lots are to<br>the right. No sign<br>on the sites. |  |

Parcel Number: 19-44-24-

C4-00808.0130

Zoning: P-1

√ Street pre Direction:

Se