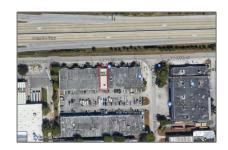

# Address Map

| Country: | US                |  |
|----------|-------------------|--|
| State:   | FL                |  |
| County:  | Miami-Dade County |  |
| City:    | Miami Gardens     |  |
| Zipcode: | 33014             |  |
| Street:  | 16600 NW 54th Ave |  |

| Street Number: | 16600                         |  |
|----------------|-------------------------------|--|
| Building Name: | Business park on the palmetto |  |
| Floor Number:  | 0                             |  |
| Longitude:     | W81° 42' 40.6"                |  |
| Latitude:      | N25° 55' 26.8"                |  |
| Unit Number:   | 7                             |  |
| Parcel Number: | 34-21-18-032-0070             |  |
| Zoning:        | 7700                          |  |
| √ Street pre   | Nw                            |  |