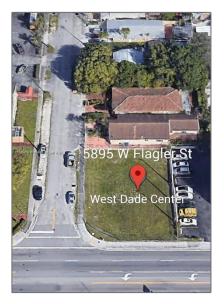

# **Commercial Land**

- 5895 W Flagler St, Miami, Florida 33144

## Address Map

| Country:       | US                |  |
|----------------|-------------------|--|
| State:         | FL                |  |
| County:        | Miami-Dade County |  |
| City:          | Miami             |  |
| Zipcode:       | 33144             |  |
| Street:        | 5895 W Flagler St |  |
| Street Number: | 5895              |  |

| Builo        | ding Name:               | W FLAGLER PK      |  |
|--------------|--------------------------|-------------------|--|
| Floo         | r Number:                | 0                 |  |
| Long         | gitude:                  | W81° 42' 30.7''   |  |
| Latit        | zude:                    | N25° 46' 15.5''   |  |
| Parc         | el Number:               | 01-40-01-003-0500 |  |
| Zoni         | ng:                      | 6100              |  |
| $\checkmark$ | Street pre<br>Direction: | W                 |  |