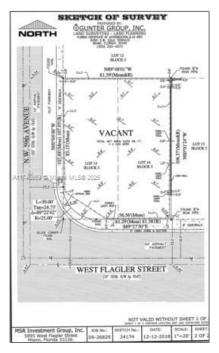

# **Commercial Land**

- 5895 W Flagler St, Miami, Florida 33144

#### **Basic Details**

| Property Type:        | <b>Commercial Land</b> |
|-----------------------|------------------------|
| Property Sub<br>Type: | Commercial             |
| Listing Type:         | For Sale               |
| Listing ID:           | A11746659              |
| Price:                | \$1,495,000            |
| Lot Area:             | 8,789 Acre             |

### Features

| ✓ Lot Features: | City Location, Corner<br>Lot, Central Business<br>District, 1-2.5 Acres,<br>Near Airport, Compact<br>Soil, Rock Land |
|-----------------|----------------------------------------------------------------------------------------------------------------------|
| √ Sewer:        | Public Sanitation                                                                                                    |
| Water Front:    | 1                                                                                                                    |