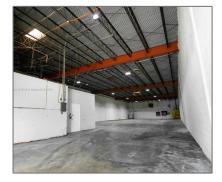

## **Basic Details**

| Property Type:        | <b>Commercial Sale</b> |  |
|-----------------------|------------------------|--|
| Property Sub<br>Type: | Industrial             |  |
| Listing Type:         | For Sale               |  |
| Listing ID:           | A11742168              |  |
| Price:                | \$18                   |  |
| Year Built:           | 1968                   |  |
| Built up area:        | 8,000 Sqft             |  |
| √ Type of Business    | Industrial             |  |