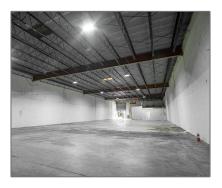

## **Basic Details**

| Property Type:        | <b>Commercial Sale</b> |  |
|-----------------------|------------------------|--|
| Property Sub<br>Type: | Industrial             |  |
| Listing Type:         | For Sale               |  |
| Listing ID:           | A11742168              |  |
| Price:                | \$18                   |  |
| Year Built:           | 1968                   |  |
| Built up area:        | 8,000 Sqft             |  |
| √ Type of Business    | Industrial             |  |