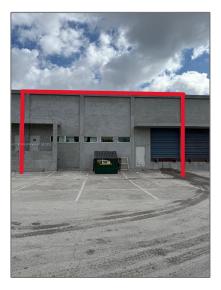

## Commercial Sale

- 14935 NW 27th Ave, Opa-Locka, Florida 33054

## Address Map

| Country: | US                |  |
|----------|-------------------|--|
| State:   | FL                |  |
| County:  | Miami-Dade County |  |
| City:    | Opa-Locka         |  |
| Zipcode: | 33054             |  |
| Street:  | 14935 NW 27th Ave |  |