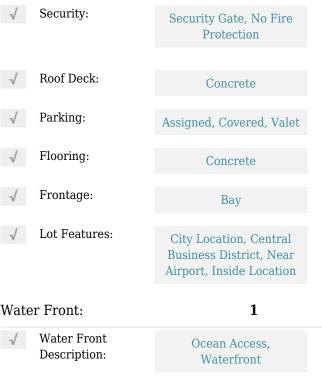

l Sale**

- 1900 N BAYSHORE DR **#** 212, Miami, Florida 33132





-

## **Basic Details**

| Property Type:        | <b>Commercial Sale</b>         |   |
|-----------------------|--------------------------------|---|
| Property Sub<br>Type: | Retail                         |   |
| Listing Type:         | For Sale                       |   |
| Listing ID:           | A11745181                      |   |
| Price:                | \$570,000                      |   |
| Year Built:           | 2007                           |   |
| Built up area:        | 680 Sqft                       |   |
| √ Type of Business:   | Condominium, Mini<br>Warehouse |   |
|                       |                                | V |
|                       |                                |   |

## Features



## Address Map

| Country: | US                          |  |
|----------|-----------------------------|--|
| State:   | FL                          |  |
| County:  | Miami-Dade County           |  |
| City:    | Miami                       |  |
| Zipcode: | 33132                       |  |
| Street:  | 1900 N BAYSHORE<br>DR # 212 |  |

| Street Number: | 1900                                                                                      |  |
|----------------|-------------------------------------------------------------------------------------------|--|
| Building Name: | QUANTUM ON THE<br>BAY                                                                     |  |
| Floor Number:  | 0                                                                                         |  |
| L