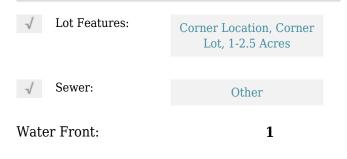

### **Basic Details**

| Property Type: | <b>Commercial Land</b> |
|----------------|------------------------|
| Listing Type:  | For Sale               |
| Listing ID:    | A11744928              |
| Price:         | \$205,823              |
| Lot Area:      | 1.24 Acre              |