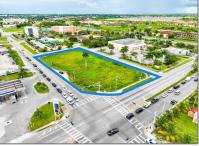

# **Commercial Land**

- 41 N Krome Ave, Florida City, Florida 33034

### **Basic Details**

| Property Type: | <b>Commercial Land</b> |
|----------------|------------------------|
| Listing Type:  | For Sale               |
| Listing ID:    | A11744928              |
| Price:         | \$205,823              |
| Lot Area:      | 1.24 Acre              |

## Address Map

| Country:       | US                |  |
|----------------|-------------------|--|
| State:         | FL                |  |
| County:        | Miami-Dade County |  |
| City:          | Florida City      |  |
| Zipcode:       | 33034             |  |
| Street:        | 41 N Krome Ave    |  |
| Street Number: | 41                |  |
| Floor Number:  | 0                 |  |
| Longitude:     | W81° 31' 23.4''   |  |
| Latitude:      | N25° 26' 55''     |  |
| Parcel Number: | 16-79-19-011-0020 |  |
| Zoning:        | 6000              |  |
|                |                   |  |