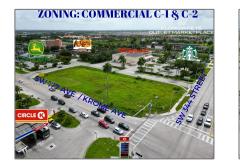

# **Commercial Land**

- 41 N Krome Ave, Florida City, Florida 33034

### **Basic Details**

| Property Type: | <b>Commercial Land</b> |
|----------------|------------------------|
| Listing Type:  | For Sale               |
| Listing ID:    | A11744928              |
| Price:         | \$205,823              |
| Lot Area:      | 1.24 Acre              |

## Address Map

| Country:       | US                |  |
|----------------|-------------------|--|
| State:         | FL                |  |
| County:        | Miami-Dade County |  |
| City:          | Florida City      |  |
| Zipcode:       | 33034             |  |
| Street:        | 41 N Krome Ave    |  |
| Street Number: | 41                |  |
| Floor Number:  | 0                 |  |
| Longitude:     | W81° 31' 23.4''   |  |
| Latitude:      | N25° 26' 55''     |  |
| Parcel Number: | 16-79-19-011-0020 |  |
| Zoning:        | 6000              |  |
|                |                   |  |