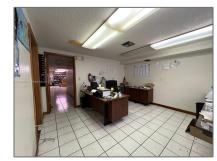

## **Basic Details**

| Property Typ          | oe: Co    | <b>Commercial Sale</b>                         |  |
|-----------------------|-----------|------------------------------------------------|--|
| Property Sul<br>Type: | )         | Industrial                                     |  |
| Listing Type:         |           | For Sale                                       |  |
| Listing ID:           |           | A11744554                                      |  |
| Price:                |           | \$405,000                                      |  |
| Year Built:           |           | 1980                                           |  |
| Built up area         | ì:        | 1,305 Sqft                                     |  |
| √ Type of             | Business: | Industrial,<br>Office/warehouse<br>Combination |  |

## Features

✓ Roof Deck: Concrete
✓ Parking: Assigned
✓ Flooring: Tile, Carpet
✓ Lot Features: Industrial Park

Water Front: 1