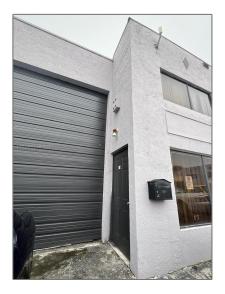

## Commercial Sale

- 1670 W 39th Pl # 1302, Hialeah, Florida 33012

\_

## **Basic Details**

| Property Type:        | <b>Commercial Sale</b>                         |
|-----------------------|------------------------------------------------|
| Property Sub<br>Type: | Industrial                                     |
| Listing Type:         | For Sale                                       |
| Listing ID:           | A11744536                                      |
| Price:                | \$395,000                                      |
| Year Built:           | 1980                                           |
| Built up area:        | 1,305 Sqft                                     |
| √ Type of Business:   | Industrial,<br>Office/warehouse<br>Combination |

| Street:                 | 1670 W 39th Pl #<br>1302             |  |
|-------------------------|--------------------------------------|--|
| Street Number:          | 1670                                 |  |
| Building Name:          | BELLA VISTA<br>PLAZA<br>WAREHOUSE CO |  |
| Floor Number:           | 0                                    |  |
| Longitude:              | W81° 41' 2.7''                       |  |
| Latitude:               | N25° 51' 26.3''                      |  |
| Unit Number:            | 1302                                 |  |
| Parcel Number:          | 04-30-02-068-0460                    |  |
| Zoning:                 | 7100                                 |  |
| ✓ Street pre Direction: | W                                    |  |