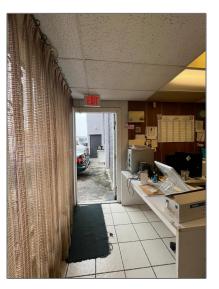

## **Basic Details**

| Property Type:        | <b>Commercial Sale</b>                         |
|-----------------------|------------------------------------------------|
| Property Sub<br>Type: | Industrial                                     |
| Listing Type:         | For Sale                                       |
| Listing ID:           | A11744536                                      |
| Price:                | \$395,000                                      |
| Year Built:           | 1980                                           |
| Built up area:        | 1,305 Sqft                                     |
| √ Type of Business:   | Industrial,<br>Office/warehouse<br>Combination |

## Features

| Wate | er Front:     | 1               |
|------|---------------|-----------------|
|      | Lot Features: | Industrial Park |
|      | Flooring:     | Tile, Carpet    |
|      | Parking:      | Assigned        |
|      | Roof Deck:    | Concrete        |
|      |               |                 |