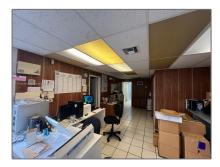

## **Basic Details**

| Property Type:        | <b>Commercial Sale</b>                         |
|-----------------------|------------------------------------------------|
| Property Sub<br>Type: | Industrial                                     |
| Listing Type:         | For Sale                                       |
| Listing ID:           | A11744536                                      |
| Price:                | \$395,000                                      |
| Year Built:           | 1980                                           |
| Built up area:        | 1,305 Sqft                                     |
| √ Type of Business:   | Industrial,<br>Office/warehouse<br>Combination |

## Features

| Wate | er Front:     | 1               |
|------|---------------|-----------------|
|      | Lot Features: | Industrial Park |
|      | Flooring:     | Tile, Carpet    |
|      | Parking:      | Assigned        |
|      | Roof Deck:    | Concrete        |
|      |               |                 |