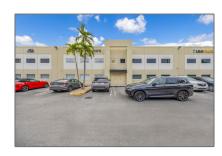

## Commercial Sale

- 10800 NW 21st St # 190, Sweetwater, Florida 33172

1

## **Basic Details**

Property Type: Commercial Sale

Property Sub

Industrial

Type:

Listing Type: For Sale

Listing ID: **A11744311** 

Price: **\$25** 

Year Built: 2003

Built up area: 3,856 Sqft

zam ap aroa.

Type of Business:

Light Manufacturing

Address Map

Country: US

State: FL

County: Miami-Dade County

City: Sweetwater

Zipcode: **33172** 

Street: **10800 NW 21st St** 