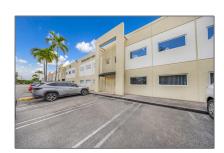

## Commercial Sale

- 10800 NW 21st St # 190, Sweetwater, Florida 33172

1

## **Basic Details**

Property Type: Commercial Sale

Property Sub

Industrial

Type:

Listing Type: For Sale

Listing ID: **A11744311** 

Price: **\$25** 

Year Built: 2003

Built up area: 3,856 Sqft

zam ap aroa.

Type of Business:

Light Manufacturing

Address Map

Country: US

State: FL

County: Miami-Dade County

City: Sweetwater

Zipcode: **33172** 

Street: **10800 NW 21st St** 