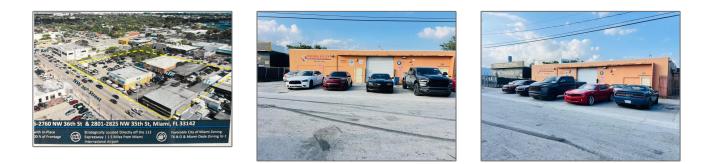

## Commercial Sale

- 2724 NW 36th St, Miami, Florida 33142

## Address Map

| Country:       | US                |  |
|----------------|-------------------|--|
| State:         | FL                |  |
| County:        | Miami-Dade County |  |
| City:          | Miami             |  |
| Zipcode:       | 33142             |  |
| Street:        | 2724 NW 36th St   |  |
| Street Number: | 2724              |  |
| Building Name: | Automotive        |  |

|                            | Dealership        |
|----------------------------|-------------------|
| Floor Number:              | 0                 |
| Longitude:                 | W81° 45' 30.7''   |
| Latitude:                  | N25° 48' 31.6''   |
| Direction:                 | GPS               |
| Parcel Number:             | 01-31-27-001-0500 |
| Zoning:                    | 6100              |
| √ Street pre<br>Direction: | Nw                |