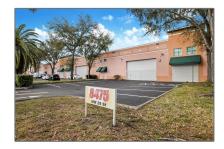

## Commercial Sale

- 8475 NW 29th St, Doral, Florida 33122

## Basic Details

| Property Type:        | <b>Commercial Sale</b>  |
|-----------------------|-------------------------|
| Property Sub<br>Type: | Industrial              |
| Listing Type:         | For Sale                |
| Listing ID:           | A11744350               |
| Price:                | \$2,650,000             |
| Year Built:           | 1994                    |
| Built up area:        | 7,200 Sqft              |
| √ Type of Business:   | Condominium, Industrial |