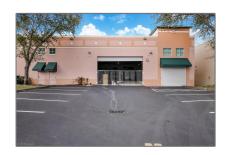

## Commercial Sale

- 8475 NW 29th St, Doral, Florida 33122

## Basic Details

| Property Type:        | <b>Commercial Sale</b>  |
|-----------------------|-------------------------|
| Property Sub<br>Type: | Industrial              |
| Listing Type:         | For Sale                |
| Listing ID:           | A11744350               |
| Price:                | \$2,650,000             |
| Year Built:           | 1994                    |
| Built up area:        | 7,200 Sqft              |
| √ Type of Business:   | Condominium, Industrial |