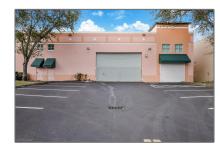

## Commercial Sale

- 8475 NW 29th St, Doral, Florida 33122

## Basic Details

| Property Type:        | <b>Commercial Sale</b>  |
|-----------------------|-------------------------|
| Property Sub<br>Type: | Industrial              |
| Listing Type:         | For Sale                |
| Listing ID:           | A11744350               |
| Price:                | \$2,650,000             |
| Year Built:           | 1994                    |
| Built up area:        | 7,200 Sqft              |
| √ Type of Business:   | Condominium, Industrial |