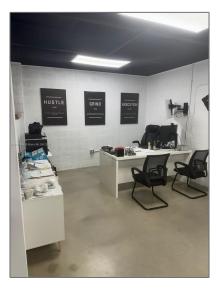

## **Basic Details**

| Property Type:                 | <b>Commercial Sale</b>   |
|--------------------------------|--------------------------|
| Property Sub<br>Type:          | Mixed Use                |
| Listing Type:                  | For Sale                 |
| Listing ID:                    | A11743344                |
| Price:                         | \$6,000                  |
| Year Built:                    | 2007                     |
| Built up area:                 | 3,000 Sqft               |
| $\checkmark$ Type of Business: | Office Space, Industrial |

## Features

|              | Heating System: | Central Individual A/c                                                              |
|--------------|-----------------|-------------------------------------------------------------------------------------|
|              |                 |                                                                                     |
|              | Cooling System: | Central Individual A/c                                                              |
| $\checkmark$ | Security:       | Smoke Detector(s), Fire<br>Sprinkler System,<br>Security System, Security<br>Lights |
| $\checkmark$ | Roof Deck:      | Concrete                                                                            |
| $\checkmark$ | Parking:        | Common, Assigned                                                                    |
|              | Flooring:       | Concrete, Tile                                                                      |
|              | Lot Features:   | Commercial Park, Corner<br>Lot, Central Business<br>District, Industrial Park       |
|              | Sewer:          | Public Sanitation, Storm<br>Sewers                                                  |
| Wate         | r Front:        | 1                                                                                   |