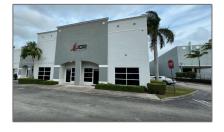

## **Commercial Sale**

- 11379 NW 122nd St # 11, Medley, Florida 33178









## **Basic Details**

| Property Type:                 | <b>Commercial Sale</b>   |
|--------------------------------|--------------------------|
| Property Sub<br>Type:          | Mixed Use                |
| Listing Type:                  | For Sale                 |
| Listing ID:                    | A11743344                |
| Price:                         | \$6,000                  |
| Year Built:                    | 2007                     |
| Built up area:                 | 3,000 Sqft               |
| $\checkmark$ Type of Business: | Office Space, Industrial |

## Features

|              | Heating System: | Central Individual A/c                                                              |
|--------------|-----------------|---------------------------------------------