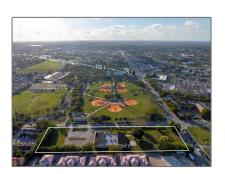

## Commercial Land

- 1200 NE 8th St, Homestead, Florida 33033

## Address Map

| Country:       | US                       |  |
|----------------|--------------------------|--|
| State:         | FL                       |  |
| County:        | Miami-Dade County        |  |
| City:          | Homestead                |  |
| Zipcode:       | 33033                    |  |
| Street:        | 1200 NE 8th St           |  |
| Street Number: | 1200                     |  |
| Building Name: | MIAMI LAND & DEVELOPMENT |  |
| Floor Number:  | 0                        |  |
| Longitude:     | W81° 32' 22.3''          |  |
| Latitude:      | N25° 28' 34.4''          |  |
| Parcel Number: | 10-79-17-001-0210        |  |
| Zoning:        | 6300                     |  |