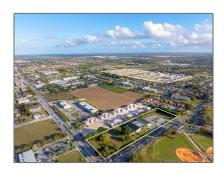

## Commercial Land

- 1200 NE 8th St, Homestead, Florida 33033

## Address Map

| Country:       | US                       |  |
|----------------|--------------------------|--|
| State:         | FL                       |  |
| County:        | Miami-Dade County        |  |
| City:          | Homestead                |  |
| Zipcode:       | 33033                    |  |
| Street:        | 1200 NE 8th St           |  |
| Street Number: | 1200                     |  |
| Building Name: | MIAMI LAND & DEVELOPMENT |  |
| Floor Number:  | 0                        |  |
| Longitude:     | W81° 32' 22.3''          |  |
| Latitude:      | N25° 28' 34.4''          |  |
| Parcel Number: | 10-79-17-001-0210        |  |
| Zoning:        | 6300                     |  |