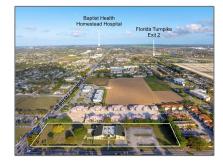

## Commercial Land

- 1200 NE 8th St, Homestead, Florida 33033

## Address Map

| Country:       | US                       |  |
|----------------|--------------------------|--|
| State:         | FL                       |  |
| County:        | Miami-Dade County        |  |
| City:          | Homestead                |  |
| Zipcode:       | 33033                    |  |
| Street:        | 1200 NE 8th St           |  |
| Street Number: | 1200                     |  |
| Building Name: | MIAMI LAND & DEVELOPMENT |  |
| Floor Number:  | 0                        |  |
| Longitude:     | W81° 32' 22.3''          |  |
| Latitude:      | N25° 28' 34.4''          |  |
| Parcel Number: | 10-79-17-001-0210        |  |
| Zoning:        | 6300                     |  |