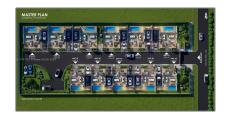

# Commercial Land

- 1955 SW 29th Ave, Fort Lauderdale, Florida 33312

# Property Type: Commercial Land Listing Type: For Sale Listing ID: A11741751 Price: \$2,695,000 Lot Area: 1 Acre

# Address Map

| Country:                | US                    | US |  |  |
|-------------------------|-----------------------|----|--|--|
| State:                  | FL                    |    |  |  |
| County:                 | <b>Broward County</b> |    |  |  |
| City:                   | Fort Lauderdale       |    |  |  |
| Zipcode:                | 33312                 |    |  |  |
| Street:                 | 1955 SW 29th Ave      |    |  |  |
| Street Number:          | 1955                  |    |  |  |
| Building Name:          | ROHAN ACRES           |    |  |  |
| Floor Number:           | 0                     |    |  |  |
| Longitude:              | W81° 49' 1.6"         |    |  |  |
| Latitude:               | N26° 5' 49.7"         |    |  |  |
| Parcel Number:          | 504217100240          |    |  |  |
| Zoning:                 | RD-12.22              |    |  |  |
| √ Street pre Direction: | Sw                    |    |  |  |