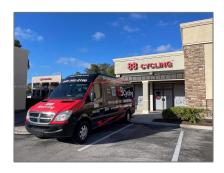

## Business Opportunity - 14097 SW 88th St, Miami, Florida 33186

Floor Number: 0 Longitude: W81° 34' 39.6" Latitude: N25° 41' 9.3" Direction: **Business is located** in Kendale Lakes Plaza, on Kendall DR & SW 137th Ave. Same plaza as **El Dorado Furniture, Hobby** Lobby, K-mart, Party City, Dollar Tree, Burger King and more. Store is right next to Marshalls. Parcel Number: 30-49-34-021-0062 Zoning: **6400** Street pre Sw Direction: