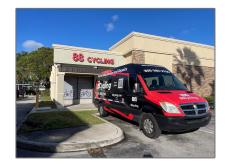

## Business Opportunity - 14097 SW 88th St, Miami, Florida 33186

Floor Number: 0 Longitude: W81° 34' 39.6" Latitude: N25° 41' 9.3" Direction: **Business is located** in Kendale Lakes Plaza, on Kendall DR & SW 137th Ave. Same plaza as **El Dorado Furniture, Hobby** Lobby, K-mart, Party City, Dollar Tree, Burger King and more. Store is right next to Marshalls. Parcel Number: 30-49-34-021-0062 Zoning: **6400** Street pre Sw Direction: