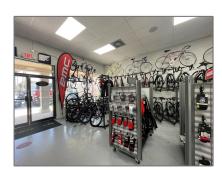

## Business Opportunity - 14097 SW 88th St, Miami, Florida 33186

## Basic Details

| Property Type:      | Business<br>Opportunity   |  |
|---------------------|---------------------------|--|
| Listing Type:       | For Sale                  |  |
| Listing ID:         | A11741032                 |  |
| Price:              | \$780,000                 |  |
| Year Built:         | 2020                      |  |
| √ Type of Business: | Business, Retail, Service |  |