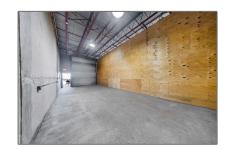

# Property Type: Commercial Sale Property Sub Industrial Type: Listing Type: For Sale Listing ID: A11740792 Price: \$5,255 Year Built: 1972 Built up area: 3,375 Sqft

Automotive, Industrial