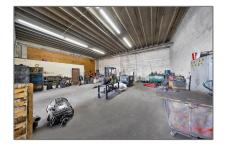

# Property Type: Commercial Sale Property Sub Industrial Type: Listing Type: For Sale Listing ID: A11740792 Price: \$5,255 Year Built: 1972 Built up area: 3,375 Sqft

Automotive, Industrial