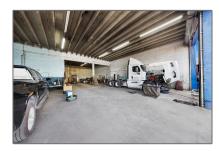

# Property Type: Commercial Sale Property Sub Industrial Type: Listing Type: For Sale Listing ID: A11740792 Price: \$5,255 Year Built: 1972 Built up area: 3,375 Sqft

Automotive, Industrial