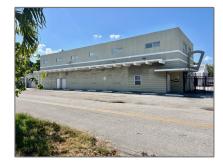

# Commercial Sale

- 2000 N Dixie Hwy, Hollywood, Florida 33020

## **Commercial Sale** Property Type: Property Sub **Flex Space** Type: For Sale Listing Type: A11740036 Listing ID: Price: **\$18** Year Built: **1952** Lot Area: **0.32** Acre 8,287 Sqft Built up area: