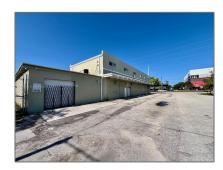

# Commercial Sale

- 2000 N Dixie Hwy, Hollywood, Florida 33020

## **Commercial Sale** Property Type: Property Sub **Flex Space** Type: For Sale Listing Type: A11740036 Listing ID: Price: **\$18** Year Built: **1952** Lot Area: **0.32** Acre 8,287 Sqft Built up area: