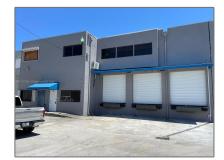

## Commercial Sale

- 8004 NW 68th St, Medley, Florida 33166

## Basic Details

| Property Type:        | Commercial Sale     |
|-----------------------|---------------------|
| Property Sub<br>Type: | Industrial          |
| Listing Type:         | For Sale            |
| Listing ID:           | A11740736           |
| Price:                | \$32                |
| Year Built:           | 1992                |
| Built up area:        | 15,200 Sqft         |
| √ Type of Business    | Light Manufacturing |
|                       |                     |