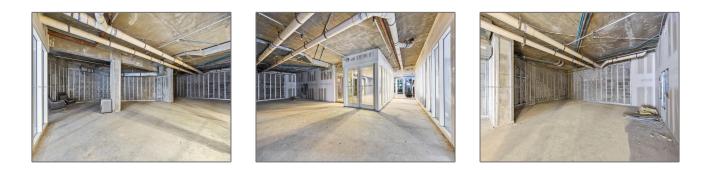

## **Commercial Sale**

- 170 SE 14th St, Miami, Florida 33131

\_

## Features

| Property Type:        | Commercial Sale              |  |  |  |
|-----------------------|------------------------------|--|--|--|
| Property Sub<br>Type: | Retail                       |  |  |  |
| Listing Type:         | For Sale                     |  |  |  |
| Listing ID:           | A11737523                    |  |  |  |
| Price:                | \$1,398,000                  |  |  |  |
| Year Built:           | 2006                         |  |  |  |
| Built up area:        | 1,200 Sqft                   |  |  |  |
| Type of Business:     | Condominium, Retail<br>Space |  |  |  |