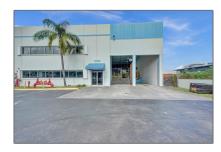

# Commercial Sale

- 1630 NW 108th Ave, Sweetwater, Florida 33172

### Property Type: **Commercial Sale Property Sub Industrial** Type: Listing Type: **For Sale** Listing ID: A11738408 Price: \$4,395,000 Year Built: 1997 Built up area: 11,100 Sqft Type of Business: Industrial,