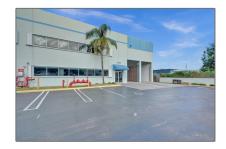

# Commercial Sale

- 1630 NW 108th Ave, Sweetwater, Florida 33172

### Property Type: **Commercial Sale Property Sub Industrial** Type: Listing Type: **For Sale** Listing ID: A11738408 Price: \$4,395,000 Year Built: 1997 Built up area: 11,100 Sqft Type of Business: Industrial,

### Address Map

Country: US State: FLCounty: **Miami-Dade County Sweetwater** City: Zipcode: 33172 Street: 1630 NW 108th Ave Street Number: **1630** Floor Number: 0 Longitude: W81° 37' 44.2"

 Latitude:
 N25° 47' 21.6"