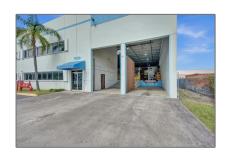

# Commercial Sale

- 1630 NW 108th Ave, Sweetwater, Florida 33172

### Property Type: **Commercial Sale Property Sub Industrial** Type: Listing Type: **For Sale** Listing ID: A11738408 Price: \$4,395,000 Year Built: 1997 Built up area: 11,100 Sqft Type of Business: Industrial,

Office/warehouse Combination