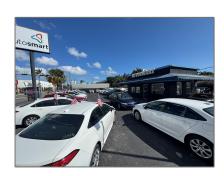

# Commercial Land

- 3130 SW 8th St, Miami, Florida 33135

### **Basic Details**

Property Type: Commercial Land

Listing Type: For Sale

Listing ID: A11740366

Price: \$3,500,000

Lot Area: 0.30 Acre

# Address Map

| Country:       | US                       |  |
|----------------|--------------------------|--|
| State:         | FL                       |  |
| County:        | <b>Miami-Dade County</b> |  |
| City:          | Miami                    |  |
| Zipcode:       | 33135                    |  |
| Street:        | 3130 SW 8th St           |  |
| Street Number: | 3130                     |  |
| Building Name: | HILAH PARK ADDN          |  |
| Floor Number:  | 0                        |  |
| Longitude:     | W81° 45' 16.4"           |  |
| Latitude:      | N25° 45' 53.1"           |  |
| Parcel Number: | 01-41-09-021-0010        |  |
| Zoning:        | 6100                     |  |