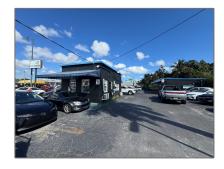

# Commercial Land

- 3130 SW 8th St, Miami, Florida 33135

### **Basic Details**

Property Type: Commercial Land

Listing Type: For Sale

Listing ID: A11740366

Price: \$3,500,000

Lot Area: 0.30 Acre

### **Features**

✓ Lot Features:

Less Than 1 Acre, City
Location, Corner Lot

√ Sewer: Other

Water Front: 1

# Address Map

| Country:       | US                       |  |
|----------------|--------------------------|--|
| State:         | FL                       |  |
| County:        | <b>Miami-Dade County</b> |  |
| City:          | Miami                    |  |
| Zipcode:       | 33135                    |  |
| Street:        | 3130 SW 8th St           |  |
| Street Number: | 3130                     |  |
| Building Name: | HILAH PARK ADDN          |  |
| Floor Number:  | 0                        |  |
| Longitude:     | W81° 45' 16.4"           |  |
| Latitude:      | N25° 45' 53.1"           |  |
| Parcel Number: | 01-41-09-021-0010        |  |
| Zoning:        | 6100                     |  |