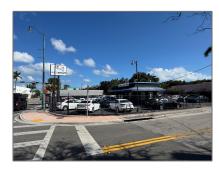

# Commercial Land

- 3130 SW 8th St, Miami, Florida 33135

### **Basic Details**

Property Type: Commercial Land

Listing Type: For Sale

Listing ID: A11740366

Price: \$3,500,000

Lot Area: 0.30 Acre

# Address Map

| Country:       | US                       |  |
|----------------|--------------------------|--|
| State:         | FL                       |  |
| County:        | <b>Miami-Dade County</b> |  |
| City:          | Miami                    |  |
| Zipcode:       | 33135                    |  |
| Street:        | 3130 SW 8th St           |  |
| Street Number: | 3130                     |  |
| Building Name: | HILAH PARK ADDN          |  |
| Floor Number:  | 0                        |  |
| Longitude:     | W81° 45' 16.4"           |  |
| Latitude:      | N25° 45' 53.1"           |  |
| Parcel Number: | 01-41-09-021-0010        |  |
| Zoning:        | 6100                     |  |