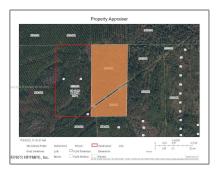

## Address Map

| Country:       | US                          |  |
|----------------|-----------------------------|--|
| State:         | FL                          |  |
| County:        | <b>Putnam County</b>        |  |
| City:          | Palatka                     |  |
| Zipcode:       | 32177                       |  |
| Street:        | 0 UNASSIGNED<br>ADDRESS     |  |
| Floor Number:  | 0                           |  |
| Longitude:     | W82° 21' 44.7''             |  |
| Latitude:      | N29° 38' 54.9''             |  |
| Parcel Number: | 36-10-25-0000-003<br>0-0000 |  |
|                |                             |  |