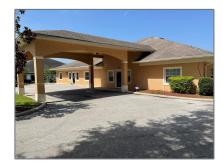

## Commercial Sale

- 295 PATTERSON RD, Davenport, Florida 33844

## **Basic Details**

| Property Type:        | Commercial Sale |
|-----------------------|-----------------|
| Property Sub<br>Type: | Office          |
| Listing Type:         | For Sale        |
| Listing ID:           | A11738876       |
| Price:                | <b>\$20</b>     |
| Year Built:           | 2015            |
| Built up area:        | 8,256 Sqft      |
| √ Type of Business    | Office Space    |