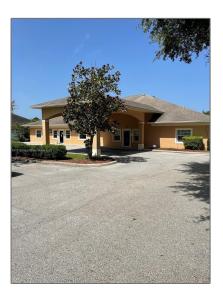

## Commercial Sale

- 295 PATTERSON RD, Davenport, Florida 33844

## **Basic Details**

| Property Type:        | Commercial Sale |
|-----------------------|-----------------|
| Property Sub<br>Type: | Office          |
| Listing Type:         | For Sale        |
| Listing ID:           | A11738876       |
| Price:                | <b>\$20</b>     |
| Year Built:           | 2015            |
| Built up area:        | 8,256 Sqft      |
| √ Type of Business    | Office Space    |