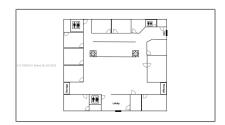

## **Basic Details**

| Property Type:        | Commercial Sale |
|-----------------------|-----------------|
| Property Sub<br>Type: | Office          |
| Listing Type:         | For Sale        |
| Listing ID:           | A11738876       |
| Price:                | <b>\$20</b>     |
| Year Built:           | 2015            |
| Built up area:        | 8,256 Sqft      |
| √ Type of Business    | Office Space    |