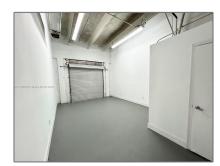

#### Property Type: **Commercial Sale Property Sub Industrial** Type: Listing Type: **For Sale** A11738670 Listing ID: Price: \$2,000 Year Built: 1988 Built up area: 625 Sqft Type of Business: Office/warehouse Combination

### Features

| ✓ Cooling System: | Central Individual A/c                 |
|-------------------|----------------------------------------|
| √ Roof Deck:      | Concrete                               |
| √ Parking:        | Common                                 |
| √ Flooring:       | Concrete, Tile,<br>Marble/slate Floors |