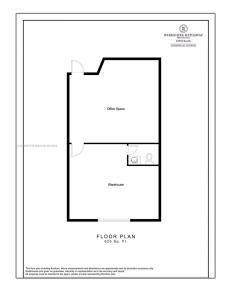

#### Property Type: **Commercial Sale Property Sub Industrial** Type: Listing Type: **For Sale** A11738670 Listing ID: Price: \$2,000 Year Built: 1988 Built up area: 625 Sqft Type of Business: Office/warehouse Combination