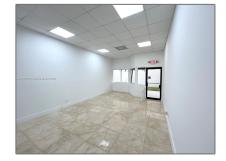

#### Property Type: **Commercial Sale Property Sub Industrial** Type: Listing Type: **For Sale** A11738670 Listing ID: Price: \$2,000 Year Built: 1988 Built up area: 625 Sqft Type of Business: Office/warehouse Combination

### Features

| ✓ Cooling System: | Central Individual A/c                 |
|-------------------|----------------------------------------|
| √ Roof Deck:      | Concrete                               |
| √ Parking:        | Common                                 |
| √ Flooring:       | Concrete, Tile,<br>Marble/slate Floors |