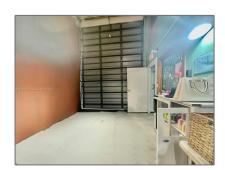

### Property Type: **Commercial Sale Property Sub Flex Space** Type: Listing Type: **For Sale** Listing ID: A11738672 Price: \$395,000 Year Built: 1980 1,166 Sqft Built up area: Type of Business: Office/warehouse Combination, Light Manufacturing