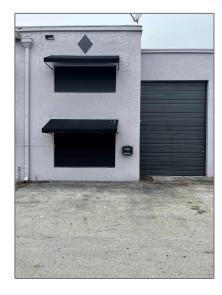

# Commercial Sale

- 1751 W 38th Pl # 1004A, Hialeah, Florida 33012

### Property Type: **Commercial Sale Property Sub Flex Space** Type: Listing Type: **For Sale** Listing ID: A11738672 Price: \$395,000 Year Built: 1980 1,166 Sqft Built up area: Type of Business: Office/warehouse Combination, Light Manufacturing