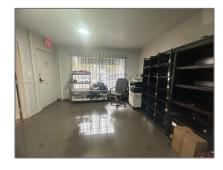

### Property Type: **Commercial Sale Property Sub Flex Space** Type: Listing Type: **For Sale** Listing ID: A11738672 Price: \$395,000 Year Built: 1980 1,166 Sqft Built up area: Type of Business: Office/warehouse Combination, Light Manufacturing