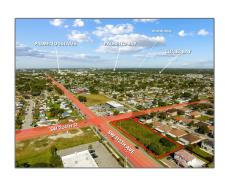

# Commercial Land

- 22401 SW 112th Street, Miami, Florida 33170

## Address Map

US Country:  $\mathbf{FL}$ State: County: **Miami-Dade County** City: Miami Zipcode: 33170 Street: 22401 SW 112th Street Street Number: 22401 **CUTLER ROAD SUB** Building Name: Floor Number: 0 Longitude: W81° 32' 49.4" Latitude: N25° 39' 51.8" Parcel Number: 30-60-18-000-0640 Zoning: 6200 \_