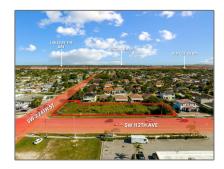

# Commercial Land

- 22401 SW 112th Street, Miami, Florida 33170

## Address Map

US Country:  $\mathbf{FL}$ State: County: **Miami-Dade County** City: Miami Zipcode: 33170 Street: 22401 SW 112th Street Street Number: 22401 **CUTLER ROAD SUB** Building Name: Floor Number: 0 Longitude: W81° 32' 49.4" Latitude: N25° 39' 51.8" Parcel Number: 30-60-18-000-0640 Zoning: 6200 \_