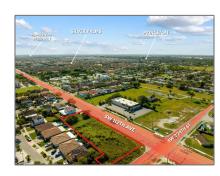

# Commercial Land

- 22401 SW 112th Street, Miami, Florida 33170

## Address Map

US Country:  $\mathbf{FL}$ State: County: **Miami-Dade County** City: Miami Zipcode: 33170 Street: 22401 SW 112th Street Street Number: 22401 **CUTLER ROAD SUB** Building Name: Floor Number: 0 Longitude: W81° 32' 49.4" Latitude: N25° 39' 51.8" Parcel Number: 30-60-18-000-0640 Zoning: 6200 \_