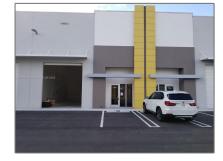

## Commercial Sale

- 10891 NW 17 ST # 144, Miami, Florida 33172

## Address Map

| Country:       | US                      |  |
|----------------|-------------------------|--|
| State:         | FL                      |  |
| County:        | Miami-Dade County       |  |
| City:          | Miami                   |  |
| Zipcode:       | 33172                   |  |
| Street:        | 10891 NW 17 ST #<br>144 |  |
| Street Number: | 10891                   |  |

| Floor Number:                                 | 0                                                                          |  |
|-----------------------------------------------|----------------------------------------------------------------------------|--|
| Longitude:                                    | W81° 37' 40.3''                                                            |  |
| Latitude:                                     | N25° 47' 28''                                                              |  |
| Unit Number:                                  | 144                                                                        |  |
| Direction:                                    | ON 17TH STREET<br>BETWEEN 110TH<br>AVE & 108TH.<br>NEAR TO DOLPHIN<br>MALL |  |
| Parcel Number:                                | 25-30-31-052-0560                                                          |  |
| <ul><li>✓ Street pre<br/>Direction:</li></ul> | Nw                                                                         |  |