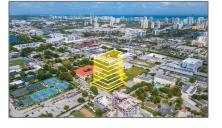

# **Commercial Land**

- 18831 NE 25th Ave, Miami, Florida 33180

### **Basic Details**

| Property Type: | <b>Commercial Land</b> |
|----------------|------------------------|
| Listing Type:  | For Sale               |
| Listing ID:    | A11562720              |
| Price:         | \$5,950,000            |
| Lot Area:      | 1.35 Acre              |

## Address Map

| Country:                   | US                |  |
|----------------------------|-------------------|--|
| State:                     | FL                |  |
| County:                    | Miami-Dade County |  |
| City:                      | Miami             |  |
| Zipcode:                   | 33180             |  |
| Street:                    | 18831 NE 25th Ave |  |
| Street Number:             | 18831             |  |
| Floor Number:              | 0                 |  |
| Longitude:                 | W81° 50' 58''     |  |
| Latitude:                  | N25° 56' 57.9''   |  |
| Parcel Number:             | 30-22-04-000-0450 |  |
| Zoning:                    | UC-RM             |  |
| ✓ Street pre<br>Direction: | Ne                |  |