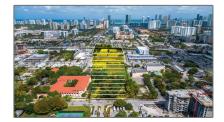

# **Commercial Land**

- 18831 NE 25th Ave, Miami, Florida 33180

### **Basic Details**

| Property Type: | <b>Commercial Land</b> |
|----------------|------------------------|
| Listing Type:  | For Sale               |
| Listing ID:    | A11562720              |
| Price:         | \$5,950,000            |
| Lot Area:      | 1.35 Acre              |

## Address Map

| Country:                   | US                |  |
|----------------------------|-------------------|--|
| State:                     | FL                |  |
| County:                    | Miami-Dade County |  |
| City:                      | Miami             |  |
| Zipcode:                   | 33180             |  |
| Street:                    | 18831 NE 25th Ave |  |
| Street Number:             | 18831             |  |
| Floor Number:              | 0                 |  |
| Longitude:                 | W81° 50' 58''     |  |
| Latitude:                  | N25° 56' 57.9''   |  |
| Parcel Number:             | 30-22-04-000-0450 |  |
| Zoning:                    | UC-RM             |  |
| ✓ Street pre<br>Direction: | Ne                |  |