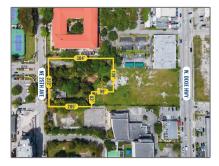

# **Commercial Land**

- 18831 NE 25th Ave, Miami, Florida 33180

### **Basic Details**

| Property Type: | <b>Commercial Land</b> |
|----------------|------------------------|
| Listing Type:  | For Sale               |
| Listing ID:    | A11562720              |
| Price:         | \$5,950,000            |
| Lot Area:      | 1.35 Acre              |

## Address Map

| Country:                   | US                |  |
|----------------------------|-------------------|--|
| State:                     | FL                |  |
| County:                    | Miami-Dade County |  |
| City:                      | Miami             |  |
| Zipcode:                   | 33180             |  |
| Street:                    | 18831 NE 25th Ave |  |
| Street Number:             | 18831             |  |
| Floor Number:              | 0                 |  |
| Longitude:                 | W81° 50' 58''     |  |
| Latitude:                  | N25° 56' 57.9''   |  |
| Parcel Number:             | 30-22-04-000-0450 |  |
| Zoning:                    | UC-RM             |  |
| ✓ Street pre<br>Direction: | Ne                |  |