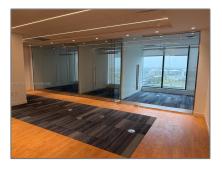

## **Basic Details**

| Property Type:        | <b>Commercial Sale</b> |
|-----------------------|------------------------|
| Property Sub<br>Type: | Office                 |
| Listing Type:         | For Sale               |
| Listing ID:           | A11737187              |
| Price:                | \$45                   |
| Year Built:           | 2024                   |
| Built up area:        | 111,756 Sqft           |
| √ Type of Business    | Office Space           |

## Features

| $\checkmark$ | Heating System: | Central Electric, Central<br>Individual A/c                           |
|--------------|-----------------|-----------------------------------------------------------------------|
| $\checkmark$ | Cooling System: | Central Individual A/c                                                |
| $\checkmark$ | Security:       | Security Guard, Security<br>System, Security Gate,<br>Security Lights |
|              | Parking:        | Assigned                                                              |
| $\checkmark$ | Flooring:       | Wood, Carpet                                                          |
|              | Lot Features:   | Shopping Center                                                       |
| $\checkmark$ | Sewer:          | Public Sanitation                                                     |
| Wate         | r Front:        | 1                                                                     |