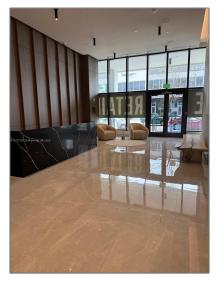

## **Basic Details**

| Property Type:        | <b>Commercial Sale</b> |
|-----------------------|------------------------|
| Property Sub<br>Type: | Office                 |
| Listing Type:         | For Sale               |
| Listing ID:           | A11737187              |
| Price:                | \$45                   |
| Year Built:           | 2024                   |
| Built up area:        | 111,756 Sqft           |
| √ Type of Business    | Office Space           |

## Features

| $\checkmark$ | Heating System: | Central Electric, Central<br>Individual A/c                           |
|--------------|-----------------|-----------------------------------------------------------------------|
| $\checkmark$ | Cooling System: | Central Individual A/c                                                |
| $\checkmark$ | Security:       | Security Guard, Security<br>System, Security Gate,<br>Security Lights |
|              | Parking:        | Assigned                                                              |
| $\checkmark$ | Flooring:       | Wood, Carpet                                                          |
|              | Lot Features:   | Shopping Center                                                       |
| $\checkmark$ | Sewer:          | Public Sanitation                                                     |
| Wate         | r Front:        | 1                                                                     |