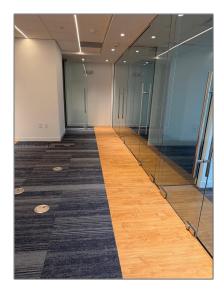

## **Basic Details**

| Property Type:        | <b>Commercial Sale</b> |
|-----------------------|------------------------|
| Property Sub<br>Type: | Office                 |
| Listing Type:         | For Sale               |
| Listing ID:           | A11737187              |
| Price:                | \$45                   |
| Year Built:           | 2024                   |
| Built up area:        | 111,756 Sqft           |
| √ Type of Business    | Office Space           |

## Features

| $\checkmark$ | Heating System: | Central Electric, Central<br>Individual A/c                           |
|--------------|-----------------|-----------------------------------------------------------------------|
| $\checkmark$ | Cooling System: | Central Individual A/c                                                |
| $\checkmark$ | Security:       | Security Guard, Security<br>System, Security Gate,<br>Security Lights |
|              | Parking:        | Assigned                                                              |
| $\checkmark$ | Flooring:       | Wood, Carpet                                                          |
|              | Lot Features:   | Shopping Center                                                       |
| $\checkmark$ | Sewer:          | Public Sanitation                                                     |
| Wate         | r Front:        | 1                                                                     |