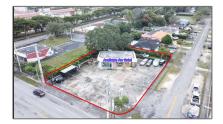

# Commercial Sale

- 11580 NE 2nd Ave, Miami, Florida 33161

#### Property Type: **Commercial Sale Property Sub Special Purpose** Type: Listing Type: **For Sale** Listing ID: A11736364 Price: \$1,995,000 Year Built: **1956** Lot Area: **0.38 Acre** 1,567 Sqft Built up area: Type of Business: Automotive

## Address Map

| Country:       | US                |  |
|----------------|-------------------|--|
| State:         | FL                |  |
| County:        | Miami-Dade County |  |
| City:          | Miami             |  |
| Zipcode:       | 33161             |  |
| Street:        | 11580 NE 2nd Ave  |  |
| Street Number: | 11580             |  |
| Floor Number:  | 0                 |  |
| Longitude:     | W81° 48' 19.4''   |  |