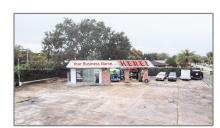

#### Property Type: **Commercial Sale Property Sub Special Purpose** Type: Listing Type: **For Sale** Listing ID: A11736364 Price: \$1,995,000 Year Built: **1956** Lot Area: **0.38 Acre** 1,567 Sqft Built up area: Type of Business: Automotive