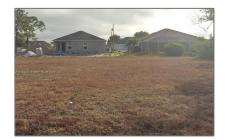

# Commercial Land

- 2813 NW 21 Ave, Cape Coral, Florida 33993

#### **Basic Details**

| Property Type: | <b>Commercial Land</b> |
|----------------|------------------------|
| Listing Type:  | For Sale               |
| Listing ID:    | A11735823              |
| Price:         | \$43,850               |
| Lot Area:      | 0.23 Acre              |

### Address Map

| Country:       | US                                                                                                                                       |  |
|----------------|------------------------------------------------------------------------------------------------------------------------------------------|--|
| State:         | FL                                                                                                                                       |  |
| County:        | Lee County                                                                                                                               |  |
| City:          | Cape Coral                                                                                                                               |  |
| Zipcode:       | 33993                                                                                                                                    |  |
| Street:        | 2813 NW 21 Ave                                                                                                                           |  |
| Street Number: | 2813                                                                                                                                     |  |
| Floor Number:  | 0                                                                                                                                        |  |
| Longitude:     | W83° 59' 0''                                                                                                                             |  |
| Latitude:      | N26° 42' 18.5''                                                                                                                          |  |
| Direction:     | From Fort Myers,<br>take US-41 N and<br>cross the bridge<br>into Cape Coral.<br>Then continue on<br>Veterans Pkwy and<br>exit onto Burnt |  |