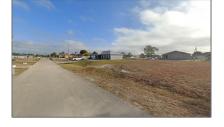

# Commercial Land

- 2813 NW 21 Ave, Cape Coral, Florida 33993

#### **Basic Details**

| Property Type: | <b>Commercial Land</b> |
|----------------|------------------------|
| Listing Type:  | For Sale               |
| Listing ID:    | A11735823              |
| Price:         | \$43,850               |
| Lot Area:      | 0.23 Acre              |

### Address Map

| Country:       | US                                                                                                                                       |  |
|----------------|------------------------------------------------------------------------------------------------------------------------------------------|--|
| State:         | FL                                                                                                                                       |  |
| County:        | Lee County                                                                                                                               |  |
| City:          | Cape Coral                                                                                                                               |  |
| Zipcode:       | 33993                                                                                                                                    |  |
| Street:        | 2813 NW 21 Ave                                                                                                                           |  |
| Street Number: | 2813                                                                                                                                     |  |
| Floor Number:  | 0                                                                                                                                        |  |
| Longitude:     | W83° 59' 0''                                                                                                                             |  |
| Latitude:      | N26° 42' 18.5''                                                                                                                          |  |
| Direction:     | From Fort Myers,<br>take US-41 N and<br>cross the bridge<br>into Cape Coral.<br>Then continue on<br>Veterans Pkwy and<br>exit onto Burnt |  |