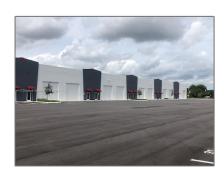

#### Property Type: **Commercial Sale Property Sub Flex Space** Type: Listing Type: **For Sale** Listing ID: A11735344 \$1,056,000 Price: 2,640 Sqft Built up area: Type of Business: Industrial, Warehouse Space

### Features

| √ Heating System: | Central Building A/c                                       |
|-------------------|------------------------------------------------------------|
| √ Cooling System: | Central Building A/c                                       |
| √ Security:       | Security Fence, Other<br>Fire Protection, Security<br>Gate |
| √ Roof Deck:      | Concrete                                                   |
| √ Parking:        | Common                                                     |
| √ Flooring:       | Concrete                                                   |
| √ Lot Features:   | Commercial Park                                            |
| Water Front:      | 1                                                          |