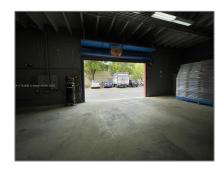

## **Basic Details**

**Commercial Sale** Property Type: **Property Sub Industrial** Type: For Sale Listing Type: Listing ID: A11733596 Price: \$530,000 Year Built: 1987 1,745 Sqft Built up area: Type of Business: Warehouse Space

## Features

Security: Security Fence, Security
Gate

√ Roof Deck: Concrete, Other, Composition Roll

√ Parking: Common, Free Parking,
Shared Parking

√ Flooring: Concrete

Water Front: 1