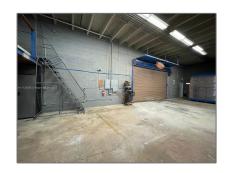

## **Basic Details**

**Commercial Sale** Property Type: **Property Sub Industrial** Type: For Sale Listing Type: Listing ID: A11733596 Price: \$530,000 Year Built: 1987 1,745 Sqft Built up area: Type of Business: Warehouse Space

## Features

Security: Security Fence, Security
Gate

√ Roof Deck: Concrete, Other, Composition Roll

√ Parking: Common, Free Parking,
Shared Parking

√ Flooring: Concrete

Water Front: 1