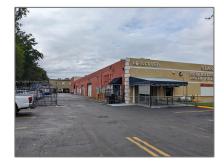

## Commercial Sale

- 13690 SW 142nd Ave # A, Miami, Florida 33186

## **Basic Details**

**Commercial Sale** Property Type: **Property Sub Industrial** Type: For Sale Listing Type: Listing ID: A11733596 Price: \$530,000 Year Built: 1987 1,745 Sqft Built up area: Type of Business: Warehouse Space