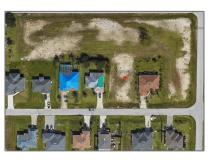

# **Commercial Land**

- 531 NW 15 ST, Cape Coral, Florida 33993

### **Basic Details**

| Property Type: | <b>Commercial Land</b> |
|----------------|------------------------|
| Listing Type:  | For Sale               |
| Listing ID:    | A11735799              |
| Price:         | \$46,400               |
| Lot Area:      | 0.23 Acre              |