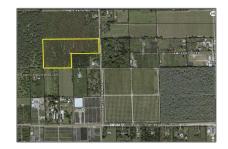

# Commercial Land

- 179XX SW 182 AV, Miami, Florida 33187

#### **Basic Details**

Property Type: Commercial Land

Listing Type: For Sale

Listing ID: A11732632

Price: \$2,628,000

Lot Area: 14.60 Acre

## Address Map

| Country:       | US                                                                       |  |
|----------------|--------------------------------------------------------------------------|--|
| State:         | FL                                                                       |  |
| County:        | Miami-Dade County                                                        |  |
| City:          | Miami                                                                    |  |
| Zipcode:       | 33187                                                                    |  |
| Street:        | 179XX SW 182 AV                                                          |  |
| Street Number: | 179XX                                                                    |  |
| Building Name: | REDLAND                                                                  |  |
| Floor Number:  | 0                                                                        |  |
| Longitude:     | W81° 30' 49.7''                                                          |  |
| Latitude:      | N25° 33' 1.5"                                                            |  |
| Direction:     | Krome Ave. to SW<br>184 St. West to SW<br>182 Ave. North to<br>property. |  |