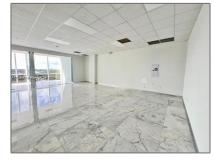

## Commercial Sale

- 20200 W Dixie Hwy # 709, Miami, Florida 33180

## **Basic Details**

| Property Type:                 | Commercial Sale               |
|--------------------------------|-------------------------------|
| Property Sub<br>Type:          | Office                        |
| Listing Type:                  | For Sale                      |
| Listing ID:                    | A11734962                     |
| Price:                         | \$3,700                       |
| Year Built:                    | 2016                          |
| Built up area:                 | 42,974 Sqft                   |
| $\checkmark$ Type of Business: | Office Space,<br>Professional |