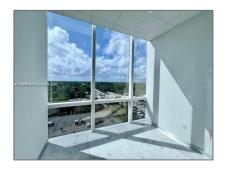

## Commercial Sale

- 20200 W Dixie Hwy # 709, Miami, Florida 33180

## **Basic Details**

| Property Type:                 | Commercial Sale               |
|--------------------------------|-------------------------------|
| Property Sub<br>Type:          | Office                        |
| Listing Type:                  | For Sale                      |
| Listing ID:                    | A11734962                     |
| Price:                         | \$3,700                       |
| Year Built:                    | 2016                          |
| Built up area:                 | 42,974 Sqft                   |
| $\checkmark$ Type of Business: | Office Space,<br>Professional |