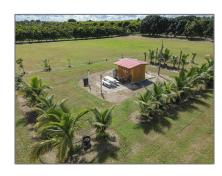

# Commercial Land

- 22550 SW 254 St, Homestead, Florida 33031

#### **Basic Details**

Property Type: Commercial Land

Listing Type: For Sale

Listing ID: A11734724

Price: \$579,000

Lot Area: 2.50 Acre

#### **Features**

√ Lot Features: Other Location, 1-2.5
Acres

√ Sewer: Septic Tank

Water Front: 1