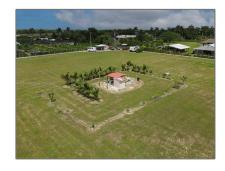

# Commercial Land

- 22550 SW 254 St, Homestead, Florida 33031

#### **Basic Details**

Property Type: Commercial Land

Listing Type: For Sale

Listing ID: A11734724

Price: \$579,000

Lot Area: 2.50 Acre

#### **Features**

√ Lot Features: Other Location, 1-2.5
Acres

√ Sewer: Septic Tank

Water Front: 1