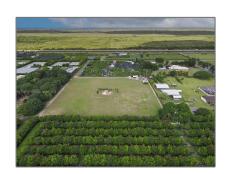

# Commercial Land

- 22550 SW 254 St, Homestead, Florida 33031

#### **Basic Details**

Property Type: Commercial Land

Listing Type: For Sale

Listing ID: A11734724

Price: \$579,000

Lot Area: 2.50 Acre

#### **Features**

√ Lot Features: Other Location, 1-2.5
Acres

√ Sewer: Septic Tank

Water Front: 1