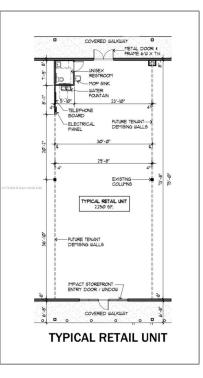

## **Basic Details**

| Property Type:        | <b>Commercial Sale</b>             |
|-----------------------|------------------------------------|
| Property Sub<br>Type: | Retail                             |
| Listing Type:         | For Sale                           |
| Listing ID:           | A11733354                          |
| Price:                | \$35                               |
| Year Built:           | 2020                               |
| Built up area:        | 76,943 Sqft                        |
| √ Type of Business    | ·<br>Retail Space,<br>Professional |