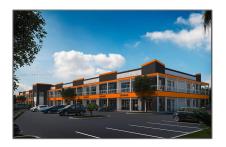

## **Commercial Sale**

- 12750 NW 17th St **#** 102, Sweetwater, Florida 33182









## **Basic Details**

| Property Type:        | <b>Commercial Sale</b>             |
|-----------------------|------------------------------------|
| Property Sub<br>Type: | Retail                             |
| Listing Type:         | For Sale                           |
| Listing ID:           | A11733354                          |
| Price:                | \$35                               |
| Year Built:           | 2020                               |
| Built up area:        | 76,943 Sqft                        |
| √ Type of Business    | ·<br>Retail Space,<br>Professional |

## Features

|              | Security: | Fire Sprinkler System,<br>Security Guard, Security<br>Lights |
|--------------|-----------|--------------------------------------------------------------|
| $\che