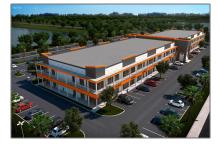

## **Commercial Sale**

- 12750 NW 17th St **#** 102, Sweetwater, Florida 33182









## **Basic Details**

| Property Type:        | <b>Commercial Sale</b>             |
|-----------------------|------------------------------------|
| Property Sub<br>Type: | Retail                             |
| Listing Type:         | For Sale                           |
| Listing ID:           | A11733354                          |
| Price:                | \$35                               |
| Year Built:           | 2020                               |
| Built up area:        | 76,943 Sqft                        |
| √ Type of Business    | ·<br>Retail Space,<br>Professional |

## Features

|              | Security: | Fire Sprinkler System,<br>Security Guard, Security<br>Lights |
|--------------|-----------|--------------------------------------------------------------|
| $\check