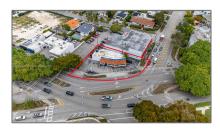

# Commercial Land

- 1201 SW 22nd St, Miami, Florida 33135

### Address Map

| Country:       | US                 |  |
|----------------|--------------------|--|
| State:         | FL                 |  |
| County:        | Miami-Dade County  |  |
| City:          | Miami              |  |
| Zipcode:       | 33135              |  |
| Street:        | 1201 SW 22nd St    |  |
| Street Number: | 1201               |  |
| Building Name: | EAST<br>SHENANDOAH |  |
| Floor Number:  | 0                  |  |
| Longitude:     | W81° 46' 10.9''    |  |
| Latitude:      | N25° 45' 40.2"     |  |
| Parcel Number: | 01-41-39-007-3520  |  |
| Zoning:        | 6100               |  |
| √ Street pre   |                    |  |