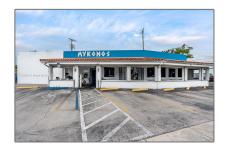

# Commercial Land

- 1201 SW 22nd St, Miami, Florida 33135

### **Basic Details**

| Property Type: | <b>Commercial Land</b> |
|----------------|------------------------|
| Listing Type:  | For Sale               |
| Listing ID:    | A11724583              |
| Price:         | \$2,900,000            |
| Lot Area:      | <b>0.24</b> Acre       |