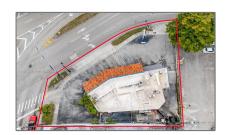

# Commercial Land

- 1201 SW 22nd St, Miami, Florida 33135

### **Basic Details**

| Property Type: | <b>Commercial Land</b> |
|----------------|------------------------|
| Listing Type:  | For Sale               |
| Listing ID:    | A11724583              |
| Price:         | \$2,900,000            |
| Lot Area:      | <b>0.24</b> Acre       |

#### Features

| √ Lot Features: | Corner Location, Corner<br>Lot, County Location,<br>1-2.5 Acres |
|-----------------|-----------------------------------------------------------------|
| √ Sewer:        | Other                                                           |
| Water Front:    | 1                                                               |