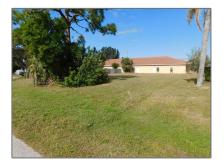

# **Commercial Land**

- 615 3 TE, Cape Coral, Florida 33991

## **Basic Details**

| Property Type:        | <b>Commercial Land</b> |
|-----------------------|------------------------|
| Property Sub<br>Type: | Commercial             |
| Listing Type:         | For Sale               |
| Listing ID:           | A11733451              |
| Price:                | \$99,500               |
| Lot Area:             | 0.23 Acre              |