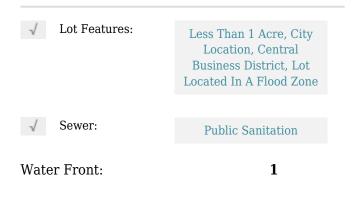

# **Commercial Land**

- 615 3 TE, Cape Coral, Florida 33991





## **Basic Details**

| Property Type:        | <b>Commercial Land</b> |
|-----------------------|------------------------|
| Property Sub<br>Type: | Commercial             |
| Listing Type:         | For Sale               |
| Listing ID:           | A11733451              |
| Price:                | \$99,500               |
| Lot Area:             | 0.23 Acre              |

#### Features



# Appliances

 $\checkmark$  Utilities:

Electricity Available, Cable Available, Phone Available, Sewer Available, Trash Removal, Water Available, No Utilities

## Address Map

| Country:       | US                |  |
|----------------|-------------------|--|
| State:         | FL                |  |
| County:        | Lee County        |  |
| City:          | Cape Coral        |  |
| Zipcode:       | 33991             |  |
| Street:        | 615 3 TE          |  |
| Street Number: | 615               |  |
| Building Name: | C4                |  |
| Floor Number:  | 0                 |  |
| Longitude:     | W82° 0' 44.9''    |  |
| Latitude:      | N26° 38' 36.4''   |  |
| Parcel Number: | 14 44 23 C4 01937 |  |

|         | 0210 |  |
|---------|------|--|
| Zoning: | CORR |  |
|