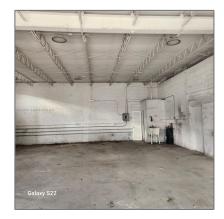

## Commercial Sale

- 13910 NW 20th Ave, Opa-Locka, Florida 33054

## **Basic Details**

Property Type: Commercial Sale Water Front:

Property Sub **Industrial** Type:

Listing Type: For Sale

Listing ID: **A11733371** 

Price: **\$3,000** 

Year Built: 1959

Built up area: 5,000 Sqft

√ Type of Business:

Store/warehouse Combination, Building Trades