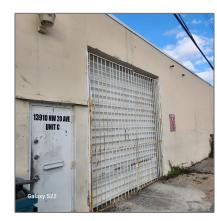

## Commercial Sale

- 13910 NW 20th Ave, Opa-Locka, Florida 33054

## Address Map

Country: US

State: FL

County: Miami-Dade County

City: Opa-Locka

Zipcode: **33054** 

Street: **13910 NW 20th Ave** 

Street Number: 13910