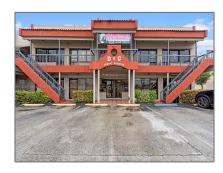

## Commercial Sale

- 4301 Palm Ave, Hialeah, Florida 33012

Residential Area

## **Basic Details**

**Commercial Sale** Property Type: **Property Sub** Retail Type: For Sale Listing Type: A11732931 Listing ID: Price: \$3,500,000 Year Built: 1984 9,112 Sqft Built up area: Type of Business: Strip Store

## Address Map

Country: US

State: FL

County: Miami-Dade County

City: Hialeah

Zipcode: **33012** 

Street: 4301 Palm Ave

Street Number: 4301