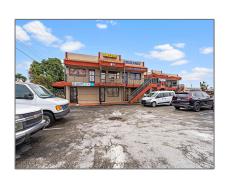

## Commercial Sale

- 4301 Palm Ave, Hialeah, Florida 33012

Residential Area

## **Basic Details**

**Commercial Sale** Property Type: **Property Sub** Retail Type: For Sale Listing Type: A11732931 Listing ID: Price: \$3,500,000 Year Built: 1984 9,112 Sqft Built up area: Type of Business: Strip Store

## Address Map

Country: US

State: FL

County: Miami-Dade County

City: Hialeah

Zipcode: **33012** 

Street: 4301 Palm Ave

Street Number: 4301