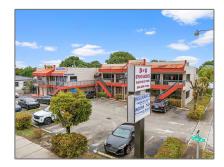

## Commercial Sale

- 4301 Palm Ave, Hialeah, Florida 33012

Residential Area

## **Basic Details**

**Commercial Sale** Property Type: **Property Sub** Retail Type: For Sale Listing Type: A11732931 Listing ID: Price: \$3,500,000 Year Built: 1984 9,112 Sqft Built up area: Type of Business: Strip Store

## Address Map

Country: US

State: FL

County: Miami-Dade County

City: Hialeah

Zipcode: **33012** 

Street: 4301 Palm Ave

Street Number: 4301