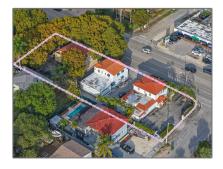

# Commercial Land

- 2720, Miami, Florida 33133

### **Basic Details**

| Property Type:        | Commercial Land    |  |
|-----------------------|--------------------|--|
| Property Sub<br>Type: | Income/multifamily |  |
| Listing Type:         | For Sale           |  |
| Listing ID:           | A11732832          |  |
| Price:                | \$5,700,000        |  |
| Lot Area:             | <b>0.42</b> Acre   |  |