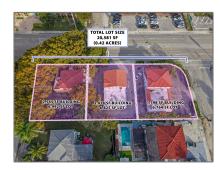

### **Basic Details**

| Property Type:        | Commercial Land    |  |
|-----------------------|--------------------|--|
| Property Sub<br>Type: | Income/multifamily |  |
| Listing Type:         | For Sale           |  |
| Listing ID:           | A11732832          |  |
| Price:                | \$5,700,000        |  |
| Lot Area:             | <b>0.42</b> Acre   |  |