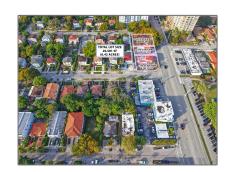

## Address Map

| Country:       | US                  |  |
|----------------|---------------------|--|
| State:         | FL                  |  |
| County:        | Miami-Dade County   |  |
| City:          | Miami               |  |
| Zipcode:       | 33133               |  |
| Street:        | 2720                |  |
| Street Number: | 2720, 2710, 2700    |  |
| Building Name: | GABLES MANOR<br>SUB |  |
| Floor Number:  | 0                   |  |
| Longitude:     | W81° 44' 44''       |  |
| Latitude:      | N25° 44' 28.2''     |  |