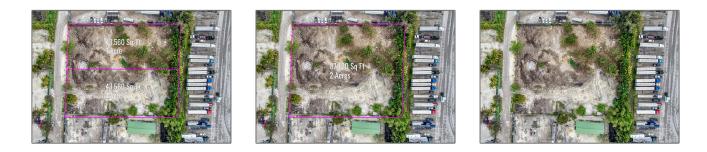

## Commercial Land

- 12150 NW 157th st, Hialeah, Florida 33018

## **Basic Details**

| Tractures  |   |
|------------|---|
| Features   | : |
| I Cutul Co | , |

| Property Type: | <b>Commercial Land</b> |
|----------------|------------------------|
| Listing Type:  | For Sale               |
| Listing ID:    | A11732074              |
| Price:         | \$1,250,000            |
| Lot Area:      | 1 Acre                 |

| ✓ Lot Features: | 1-2.5 Acres, Dead-end<br>Location |
|-----------------|-----------------------------------|
| Water Front:    | 1                                 |