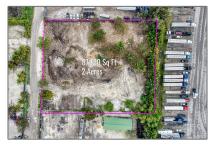

# Commercial Land

- 12140 NW 157th street, Hialeah, Florida 33018

### **Basic Details**

| Property Type: | <b>Commercial Land</b> |
|----------------|------------------------|
| Listing Type:  | For Sale               |
| Listing ID:    | A11732002              |
| Price:         | \$1,250,000            |
| Lot Area:      | 1 Acre                 |