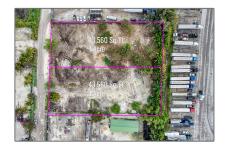

# Commercial Land

- 12140 NW 157th street, Hialeah, Florida 33018

### **Basic Details**

| Property Type: | <b>Commercial Land</b> |
|----------------|------------------------|
| Listing Type:  | For Sale               |
| Listing ID:    | A11732002              |
| Price:         | \$1,250,000            |
| Lot Area:      | 1 Acre                 |