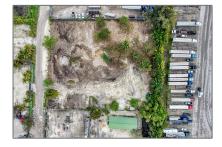

# Commercial Land

- 12140 NW 157th street, Hialeah, Florida 33018

### **Basic Details**

| Property Type: | <b>Commercial Land</b> |
|----------------|------------------------|
| Listing Type:  | For Sale               |
| Listing ID:    | A11732002              |
| Price:         | \$1,250,000            |
| Lot Area:      | 1 Acre                 |