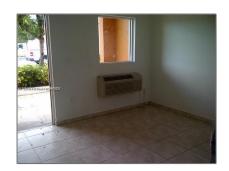

## Basic Details

| Property Type:        | <b>Commercial Sale</b>                   |
|-----------------------|------------------------------------------|
| Property Sub<br>Type: | Mixed Use                                |
| Listing Type:         | For Sale                                 |
| Listing ID:           | A11727674                                |
| Price:                | \$2,800                                  |
| Year Built:           | 2007                                     |
| Built up area:        | 1,688 Sqft                               |
| √ Type of Business    | Industrial, Office/warehouse Combination |

## Features

| 2 04042 00 |                 |                                             |  |
|------------|-----------------|---------------------------------------------|--|
| $\sqrt{}$  | Heating System: | Central Electric                            |  |
| $\sqrt{}$  | Cooling System: | Wall/window Unit(s)                         |  |
| $\sqrt{}$  | Security:       | Smoke Detector(s), Other<br>Fire Protection |  |
| $\sqrt{}$  | Parking:        | Assigned, Guest                             |  |
| $\sqrt{}$  | Flooring:       | Concrete                                    |  |
| $\sqrt{}$  | Lot Features:   | City Location                               |  |
| $\sqrt{}$  | Sewer:          | Public Sanitation                           |  |
| Wate       | er Front:       | 1                                           |  |