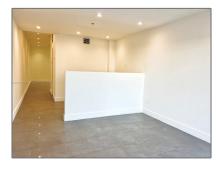

## **Basic Details**

| Property Type:        | <b>Commercial Sale</b>                         |
|-----------------------|------------------------------------------------|
| Property Sub<br>Type: | Mixed Use                                      |
| Listing Type:         | For Sale                                       |
| Listing ID:           | A11731733                                      |
| Price:                | \$2,300                                        |
| Year Built:           | 2007                                           |
| Built up area:        | 1,045 Sqft                                     |
| √ Type of Business    | Industrial,<br>Office/warehouse<br>Combination |