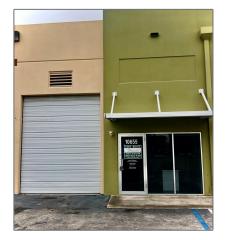

## Commercial Sale

- 10601 NW 122nd St # 19, Medley, Florida 33178

## **Basic Details**

| Property Type:        | <b>Commercial Sale</b>                         |
|-----------------------|------------------------------------------------|
| Property Sub<br>Type: | Mixed Use                                      |
| Listing Type:         | For Sale                                       |
| Listing ID:           | A11731733                                      |
| Price:                | \$2,300                                        |
| Year Built:           | 2007                                           |
| Built up area:        | 1,045 Sqft                                     |
| √ Type of Business    | Industrial,<br>Office/warehouse<br>Combination |

## Address Map

| Country: | US                        |  |
|----------|---------------------------|--|
| State:   | FL                        |  |
| County:  | Miami-Dade County         |  |
| City:    | Medley                    |  |
| Zipcode: | 33178                     |  |
| Street:  | 10601 NW 122nd St<br># 19 |  |