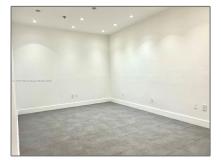

## **Basic Details**

| Property Type:        | <b>Commercial Sale</b>                         |
|-----------------------|------------------------------------------------|
| Property Sub<br>Type: | Mixed Use                                      |
| Listing Type:         | For Sale                                       |
| Listing ID:           | A11731733                                      |
| Price:                | \$2,300                                        |
| Year Built:           | 2007                                           |
| Built up area:        | 1,045 Sqft                                     |
| √ Type of Business    | Industrial,<br>Office/warehouse<br>Combination |